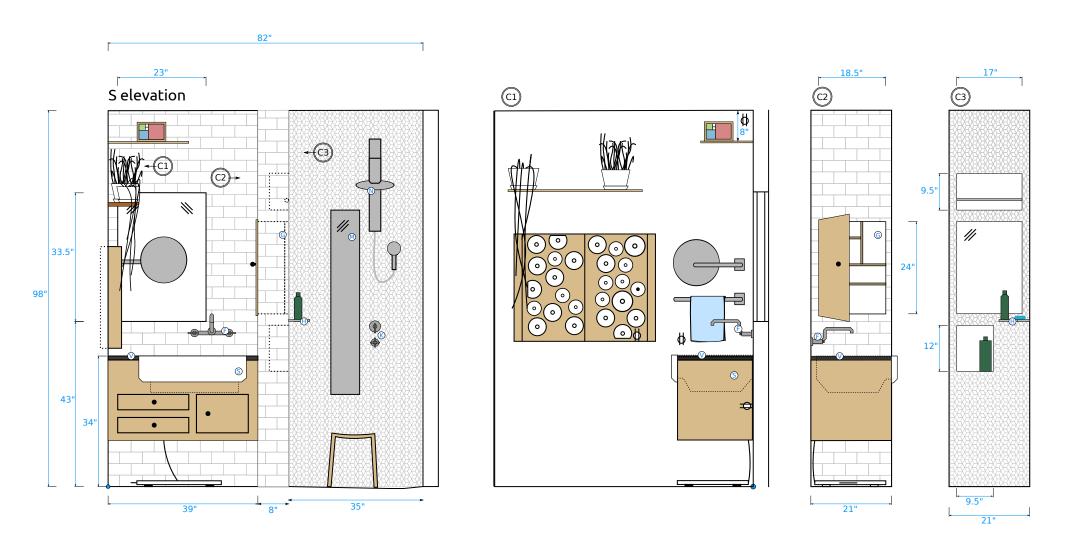

# Bergstrom/Fujimoto 1723 Cabrillo #A

Bathroom, view C

### Fixtures / appliances

- F faucet: Kohler Purist chrome wall mount K7549-4-CP
   G single-pane glass back for medicine cabinet
   H soap dish: Ginger G28504RPC
   K- shower controls
   Kohler KT14484-4-CP Thermostatic trim and valve
   Kohler KT14498-3-CP Volume control and valve
   M mirror: ClearMirror heated; 48" x 7.5"
   N showerhead: Nebia; late 2016 Geliv.
   S sink: Kohler K6486-0 Whitehaven
   V vanity: PaperStone Slate

## Tile estimate

### 3x6 G1 37.9 sq/ft

south wall total area = 39 x 98 = 3822 obstructions - window = 33.5 x 23 = (770.5)

stub wall east face = 21 x 98 = 2058 obstructions  $- vanity = 24 \times 18.5 = (444)$ 

stub wall north face =  $8 \times 98 = 784$ 

### Mural Alabaster 33.4 sq/ft

south wall total area = 35 x 98 = 3430

```
stub wall total area = 21 \times 98 = 2058
obstructions
- towel niche = 17 \times 9.5 = (161.5)
- medicine cabinet glass back = 24 \times 17 = (408)
- shampoo niche = 12 \times 9.5 = (114)
```